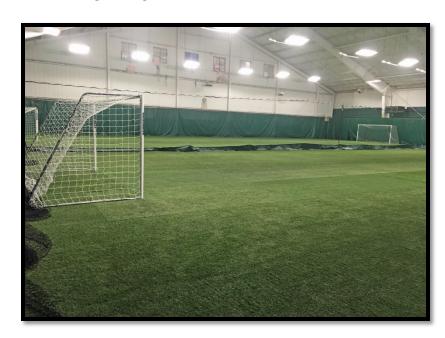

#### **Divisions Possible**

- **◊ ± 1 Acre Plot**
- ◊ 22' 38' Ceiling Height
- **◊ 120' x 120' Turf Field**
- **Olymn Free**
- **Valking Distance to LIRR**
- **◊ Main Road Exposure**

### **Perfect for Recreational Use**

Asking Sale Price: \$3,300,000 Lease Price upon Request Rent Roll upon Request

**GREINER-MALTZ COMPANY OF LONG ISLAND, LLC** 

185 EXPRESS STREET, SUITE 300, PLAINVIEW, NY 11803 T. (516) 364-1000 F. (516) 364-1012