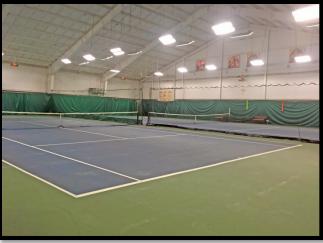

#### **Divisions Possible**

- **◊ ± 1 Acre Plot**
- ◊ 22' 38' Ceiling Height
- **◊ 120' x 120' Turf Field**
- **Olymn Free**
- **Valking Distance to LIRR**
- **◊ Main Road Exposure**

### **Perfect for Recreational Use**

Asking Sale Price: \$3,300,000 Lease Price upon Request Rent Roll upon Request

**GREINER-MALTZ COMPANY OF LONG ISLAND, LLC** 

185 EXPRESS STREET, SUITE 300, PLAINVIEW, NY 11803 T. (516) 364-1000 F. (516) 364-1012