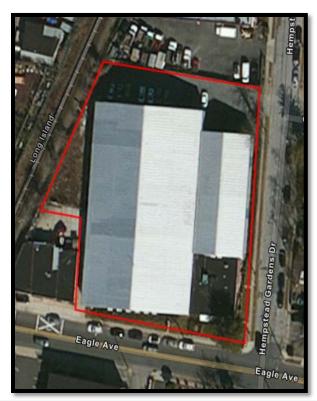

# 525 EAGLE AVENUE West Hampstood NV

West Hempstead, NY

**User/Investment Opportunity** 

## +/- 39,000 Square Foot Building for Sale/Lease

#### **Divisions Possible**

- **◊ ± 1 Acre Plot**
- ◊ 22' 38' Ceiling Height
- **◊ 120' x 120' Turf Field**
- **Olymn Free**
- **Valking Distance to LIRR**
- **◊ Main Road Exposure**

### **Perfect for Recreational Use**

Asking Sale Price: \$3,300,000 Lease Price upon Request Rent Roll upon Request

**GREINER-MALTZ COMPANY OF LONG ISLAND, LLC** 

185 EXPRESS STREET, SUITE 300, PLAINVIEW, NY 11803 T. (516) 364-1000 F. (516) 364-1012